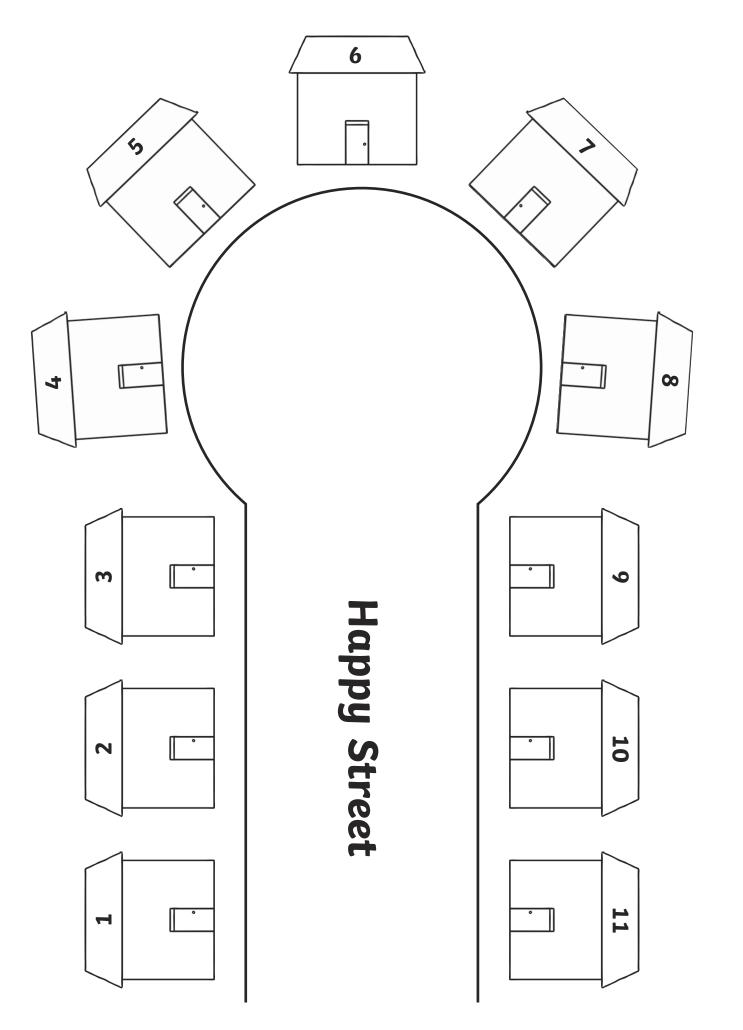

## Whose House Is It?

- 1. Give the 1st, 6th and 9th houses red doors.
- Give the 2nd house a blue door.
- 3. Give the 3rd and the 8th houses a yellow door.
- 4. Give the last house an orange door.
- 5. Two houses next to each other have green doors.
- 6. The rest have brown doors.
- 7. How many houses are there?
- 8. The 11th house has a large tree beside it.
- 9. A blue car is parked outside the 4th house.
- 10. Put a chimney on all the odd numbered houses.
- 11. Put a cat in the window of the first house with a yellow door.
- 12. The second to last house has a lovely flower garden.
- 13. All of the houses, except the 7th and 9th houses have 2 windows.
- 14. Give each even numbered house a letter box.
- 15. There is an ice cream truck outside the 6th house. Two children are waiting to be served.
- 16. Draw fences between all of the houses.